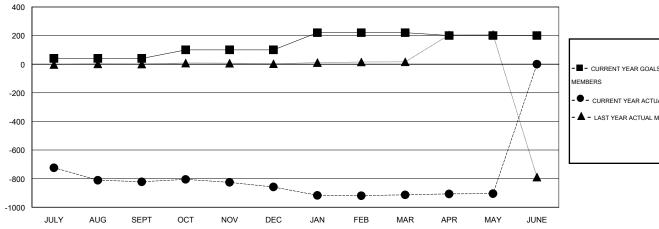

## GOALS AND ACTUAL MEMBERS CUMULATIVE

27

| ١ |                                   |
|---|-----------------------------------|
| ١ | - CURRENT YEAR GOALS FOR NEW      |
| ١ | MEMBERS                           |
|   | - ● - CURRENT YEAR ACTUAL MEMBERS |
| ١ | - ▲ - LAST YEAR ACTUAL MEMBERS    |
| ١ |                                   |
| ١ |                                   |
| l |                                   |